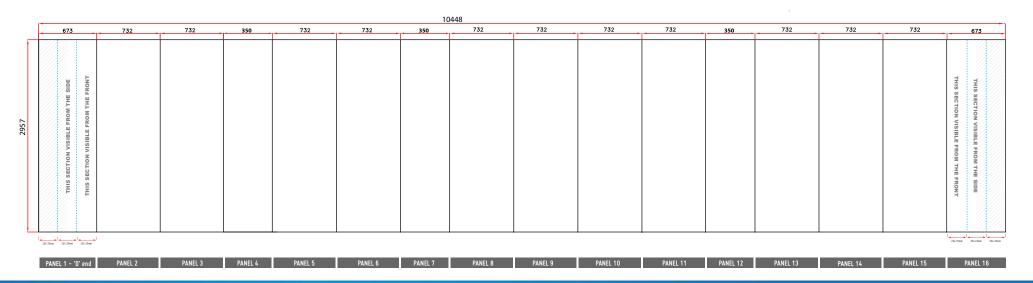

- The artwork should be sized at 25% of the total artwork size and sent as a complete document. We are unable to accept individual panels.
- 3m x 6m Jumbo U Shape Pop Up: 16 panels = 11 x front panels, 2 x 'D' end panels
   + 3 x ghost panels

Total Artwork size: 10448mm (W) x 2957mm (H)
Artwork size 25%: 2612mm (W) x 739.25mm (H)
Front panels = 732mm / 183mm (25%) | 'D' End panel = 673mm / 168.25mm (25%)
Ghost panel = 350mm / 87.5mm (25%)

Bor text, images or logos on the 'D' end panels, please position items in accordance with the diagram. Place in the front or side section of the 'D' end, avoiding the grey chevron area. For text or logo to be visible from the back, place in the chevron area panel and back panels.